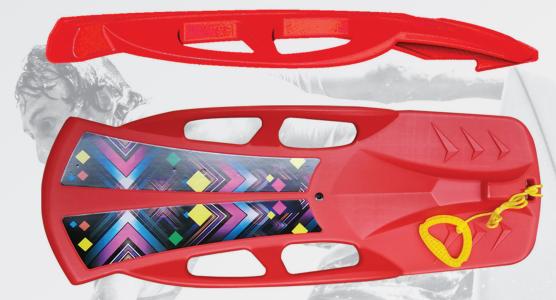

## KIDS MULTI-FUNCTION BOARD

This is a fantastic multi-function board for kids. Can be played in multi ways, such as water skiing, sand skiing, grass skiing, snow skiing etc. Ultra-light weight and small size make it very easy to take it everywhere you go.