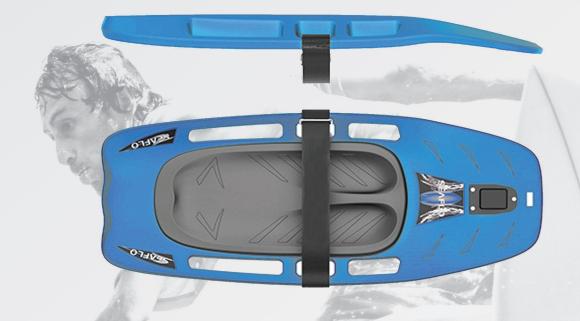

## **ADULT WAKE BOARD**

It is a fantastic multi-function board for adults. Can be played in multi ways, such as water skiing, sand skiing, grass skiing, snow skiing etc, also can be used as a kneeboard. Which can give you a different riding experience.