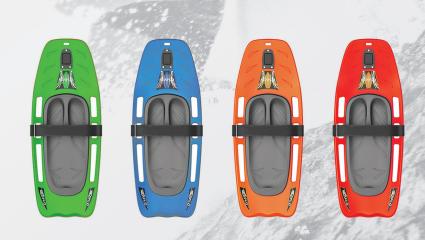

BHMFBADTGR

BHMFBADTBL

BHMFBADTOR

BHMFBADTRD

COLOUR OPTIONS
Package Include: Board, Fin set, 1x Paddle