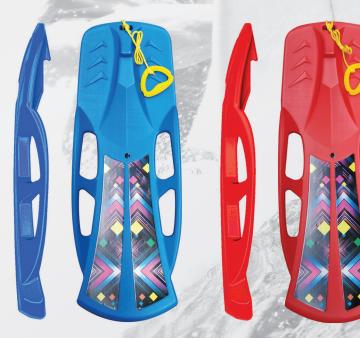

## **COLOUR OPTIONS**

Package Include: Board, Fin set, 1x Paddle

www.blackhawkoutdoor.com.au

Tel: 02-96595620

Email: info@ausurfing.com.au

Address: Unit 20 / 6 Gladestone Road Castle Hill, NSW

BHMFBADTGR

BHMFBADTBL

BHMFBADTOR

BHMFBADTRD

COLOUR OPTIONS
Package Include: Board, Fin set, 1x Paddle